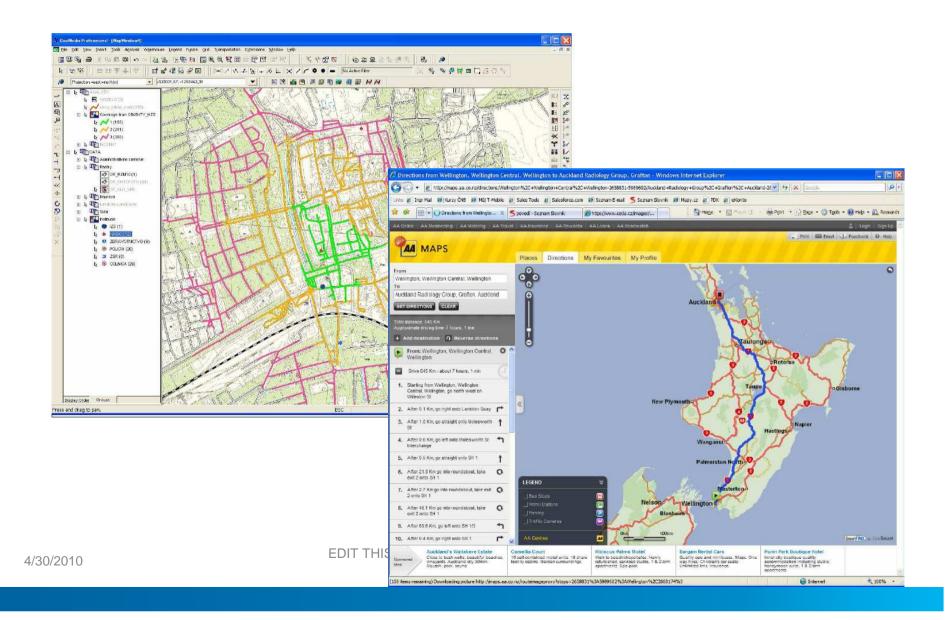

#### Road Management, Planning, Development

- Central Database of road data
- Seamless map
- Desktop clients for administrators
- Thin clients for common users
- Road equipment and devices
- Data publication
- **3D** simulations

#### Navigation, Routering, RDS