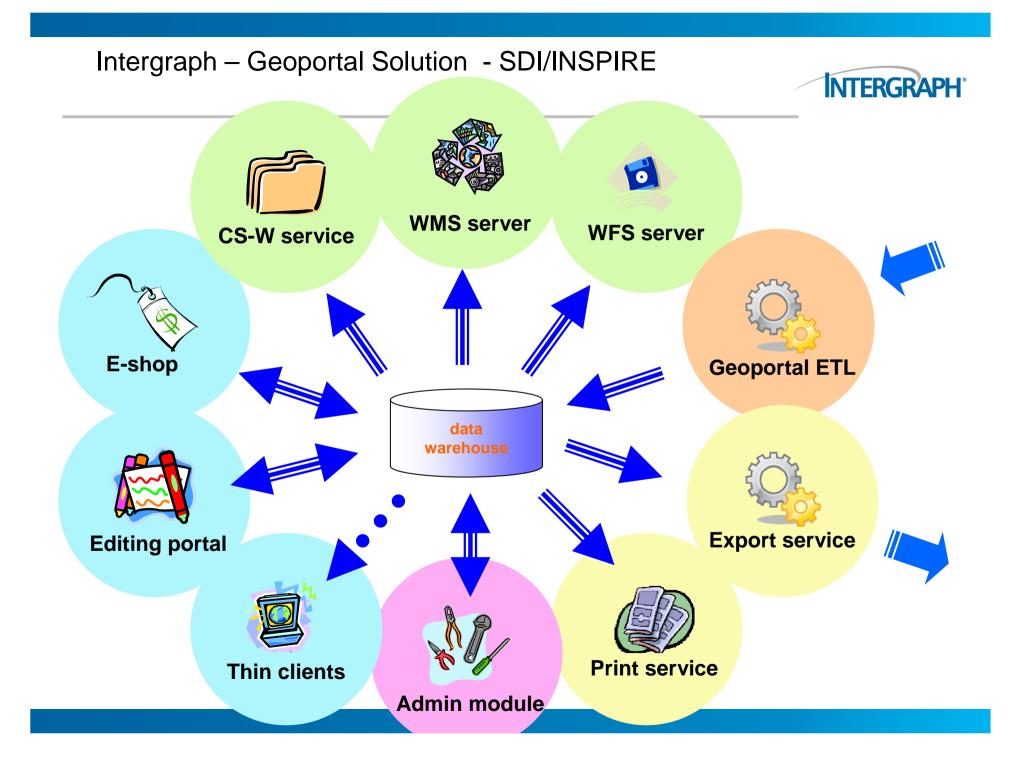

#### **GeoMedia family products**

- GeoMedia
- GeoMedia Professional
- GeoMedia Web Map
- GeoMedia Transportation Manager
- **GeoMedia 3D** (new release in Q2-Q3)
- Map Window (developed directly for the users)
- ESID (application for tracing on the road specially for to know who is the owner of land / land property management)
- Geoportal Solution INSPIRE legislation of EC which has to be applicable in local law