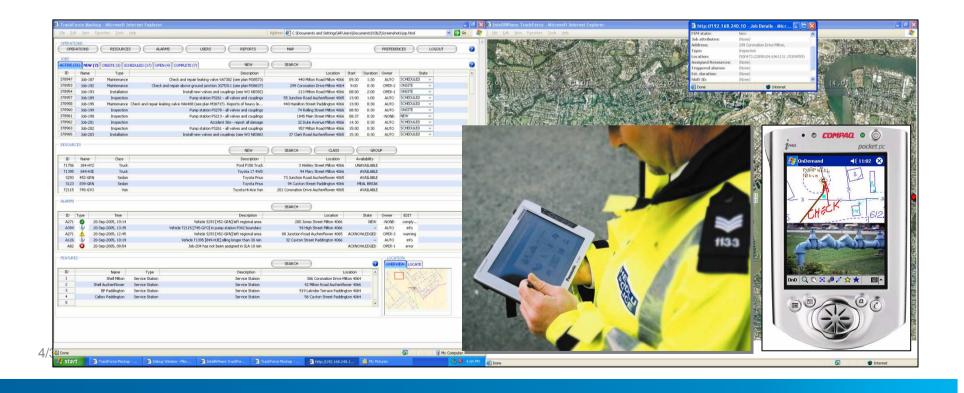

#### I/CAD family products

- Solution for dispatching of Transportation Authority
- Solution for Transportation Security

#### Intelligent Transportation Systems

- Intelligent Transportation Systems incoming future of transportation
- Usage of spatial and attribute data in real life
- Traffic management
- Accident prevention
- Police actions