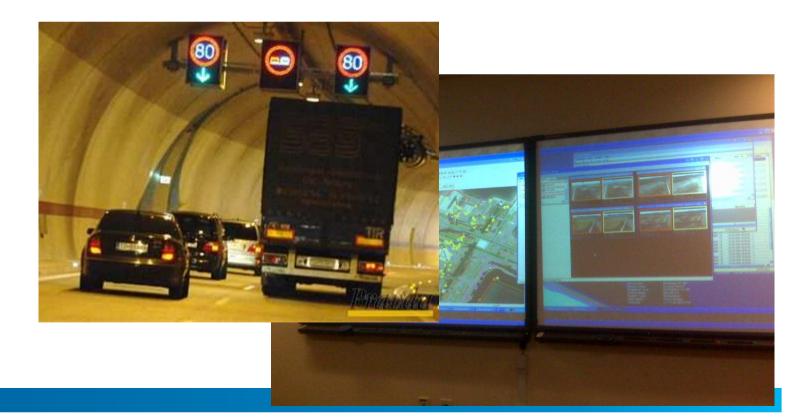

#### Intelligent Transportation Systems

- Intelligent Transportation Systems incoming future of transportation
- Usage of spatial and attribute data in real life
- Traffic management
- Accident prevention
- Police actions